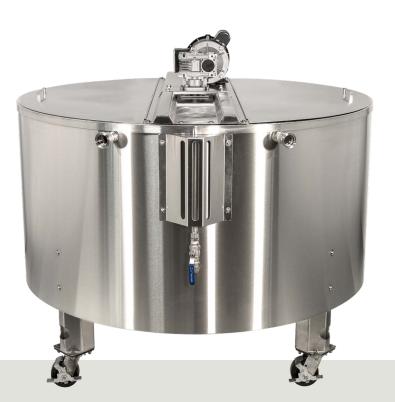

## ROUND INSULATED TANK

## INSULATED TANK TO MAINTAIN THE TEMPERATURE OF THE SYRUP DURING EQUALIZING AND / OR BEFORE PACKAGING. AVAILABLE IN 250 & 125 GALLONS

STAINLESS STEEL SUPPORT. ALLOWS BARREL TRANSFER BY GRAVITY.

**DOMINION & GRIMM** 

## **FEATURES & EQUIPMENT**

- 2" insulation at R6.8 / inch all around
- 4" Insulation at R22 / inch at the base
- Conical bottom to facilitate
  outflow
- Completely made of stainless
  steel

- Connections with ferrules
- Superior manufacturing quality
  and durability
- Ideal reservoir for balancingthe BRIX degree using the BRIXequalizer
- 1/2 HP 110 volts motor, 8.1A
- Two-part cover with hinges

Flanges prevent the creation of a vortex and allow a more homogeneous mixture

Other options:

- Durable casters
- Integrated syrup level
- 1" or 1 1/2" outlet