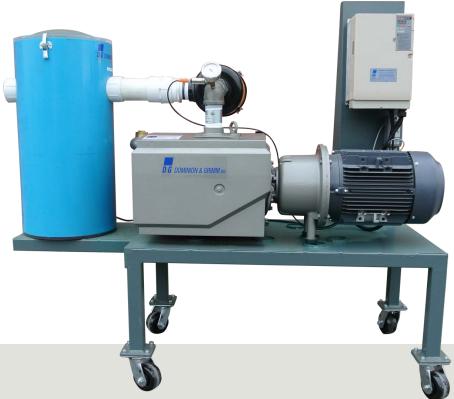

## BECKER OIL-COOLED PUMP

## A BECKER OILCOOLED PUMPS

- Oil-cooled pallet vacuum pump
- Vibration isolator
- Up to -29.5 Hg
- 3, 5, 7.5 and 10 hp models
- · Direct drive shaft
- Available in all voltages
- Ultra quiet
- Stand and drive not included
- Without overheating

## YASKAWA SMART SPEED MODULATOR

- For vacuum pump
- Smart drive kit including a temperature and vacuum probe
- · Controls the vacuum level as needed
- Modulation between -15 and 29.9 Hg
- Motor start, stop and speed adjustment according to temperature setting
- · Adjust the vacuum and temperature settings yourself
- Once the desired vacuum is reached, the speed modulator slows the motor and maintains the set level of vacuum