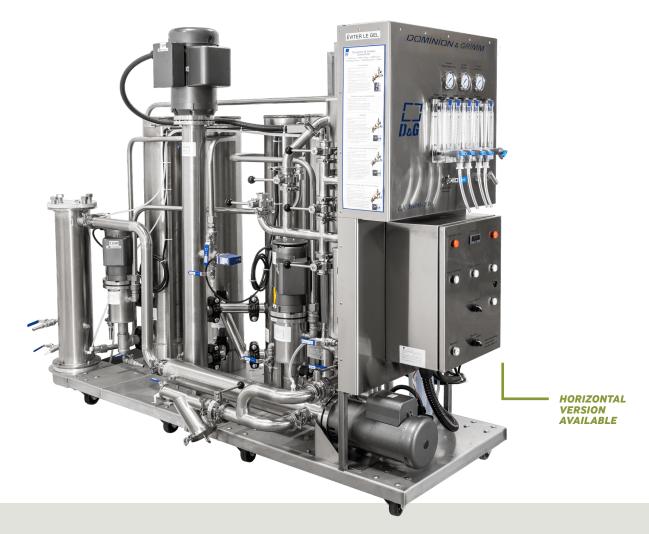

## YOU DESERVE STAINLESS STEEL

## **FEATURES & EQUIPMENT**

- 10 new models of R/O, 400 to 3000 GPH
- All made of Stainless-Steel including pipes and butterfly valves
- Sequential pump start
- Digital Temperature indicator
- Each membrane has its own flowmeter and sampler
- For 5000 to 20 000 taps.
- Simplified timer 0 60 minutes
- High temperature indicator light
- Pump motor overload warning light

- The filtrate, concentrate and drain outlets are equipped with NTP adapters
- An air purge tank is installed on each model
- The 600 and more models are equipped with a 3-cartridge RAM filter except for the 3000 and 3000-B2 models which have a 7-cartridge RAM filter.
- Complete and easy to operate
- Stainless steel frame

- Wash tank
- Flow meter
- Automatic shutoff when sap tank is empty
- Instruction panel with pictograms
- Set of 3-way valves for installation
- Stainless steel casings for membranes