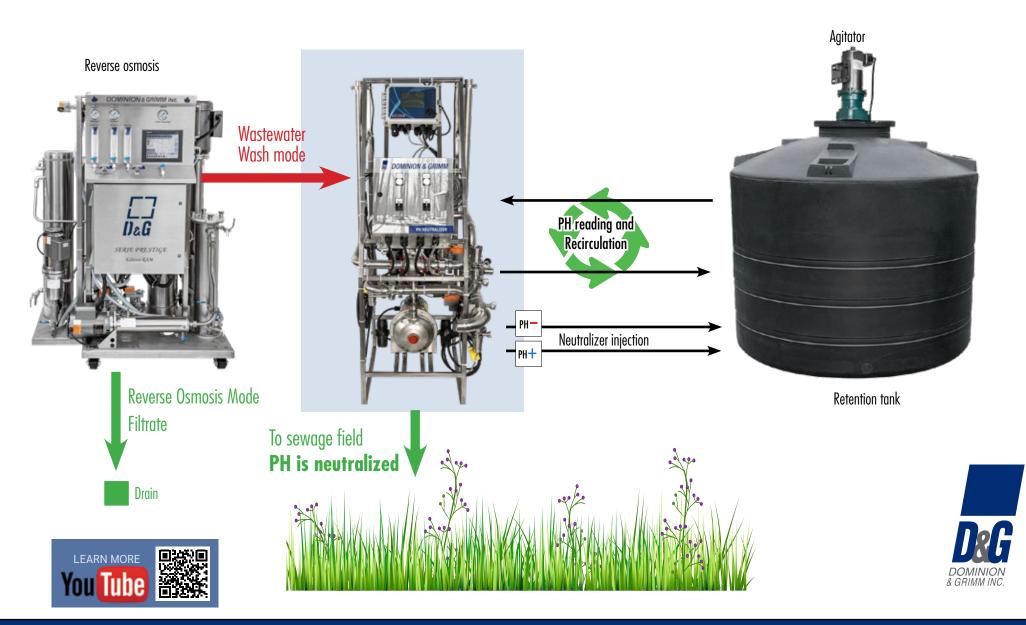

### SUGARBUSH WASTEWATER NEUTRALIZATION SYSTEM

This system provides reliable, flexible, and powerful control for the treatment of wastewater discharged from reverse OSMOSIS. No matter the manufacturer or the model.

Allows the neutralization of washing water pH before its release into the environment

Smart control box with easy-to-use touchscreen

Remote management and real-time data consultation

Data recording of all sensors allowing the creation of tables and graphs. Transferable to USB key. Useful for providing reports required by environmental authorities.

Integrated management on automated D&G Osmosis

Piping entirely in stainless steel

Completely autonomous