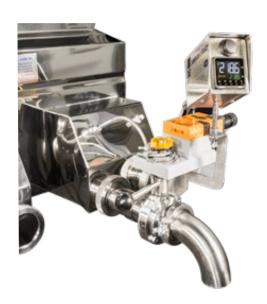

## **MODULATING AUTOMATIC DRAW-OFF**

- Fast and progressive opening and closing with modulating device enables
- Continuous syrup flow and balanced evaporation process.
- Integrated probe inverter (1 probe included).
- Communicates with the Brix equalizer to automatically adjust the flow of the evaporator draw off valve according to the desired BRIX.
- Allows to reach a more precise BRIX and reduces labour costs.
- Facilitates and speeds up BRIX balancing, preventing syrup cooling before barreling.

414091 1 1/2" Automatic draw-off 4.0

295560 2" Automatic draw-off 4.0