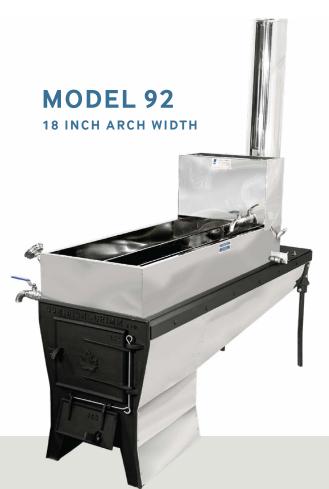

## SEVERAL CONFIGURATIONS AVAILABLE

Model 94 with a 24"X36" arch and three 12"X26" cast iron plates with 6 rimmers.

**Model 92** with a 18"X48" arch and a 18"X48" syrup pan including 3 paths for circulation.

**Model 92** with a 18"X48" arch and two 12"X20" cast iron plates with 4 rimmers and a 17"X23" syrup pan.

Model 94 with a 24"X36" arch and one 12"X 26" cast iron plate with 2 rimmers and a 23"X 23" syrup pan.