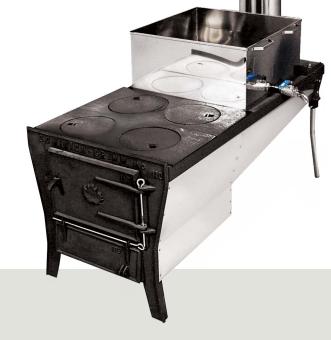

**Model 92** with a 18"X48" arch and two 12"X20" cast iron plates with 4 rimmers and a 17"X23" syrup pan.

Model 94 with a 24"X36" arch and one 12"X 26" cast iron plate with 2 rimmers and a 23"X 23" syrup pan.

Model 94 with a 24"X48" arch and two 12"X26" cast iron plates with 4 rimmers and a 23"X23" syrup pan.