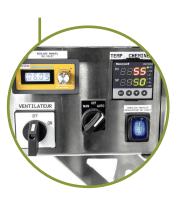

## FEATURES, EQUIPMENT & OTHER OPTIONS

- Environmentally friendly
- Woodfired evaporator with airtight steel
- Improves boiling capacity by up to 15%
- Blower system supplies air under the burning wood and from the front section of the unit
- Complies with California regulations
- Sizes available: 2' x 6' and 6' x 16'
- Insulated smoke stack
- Ferule connectors
- 110 volt electric outlet

- Smoke stack thermometer
- Syrup recovery tray
- Barometric damper (draft control) with
- Automated flue pan power washer
- Stainless steel hood
- Single or dual function preheater
- LED hood lights
- Defoamer dispenser
- Modulating syrup controller