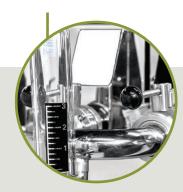

## **AIRTIGHT** WOOD

**DOMINION & GRIMM** 

THE MOST VIGOROUS WOOD-FIRED **EVAPORATOR IN ITS CLASS.** 



**FLOW INVERTER WITH CENTRAL OUTLET** 



**FULL AUTOMATION** 



**BUTTERFLY VALVES** 



## FEATURES, EQUIPMENT & OTHER OPTIONS

- Environmentally friendly
- Woodfired evaporator with airtight steel
- Improves boiling capacity by up to 15%
- Blower system supplies air under the burning wood and from the front section of the unit
- Complies with California regulations
- Sizes available: 2' x 6' and 6' x 16'
- Insulated smoke stack
- Ferule connectors
- 110 volt electric outlet

- Smoke stack thermometer
- Syrup recovery tray
- Barometric damper (draft control) with
- Automated flue pan power washer
- Stainless steel hood
- Single or dual function preheater
- LED hood lights
- Defoamer dispenser
- Modulating syrup controller

**SEDIMENT TRAP**