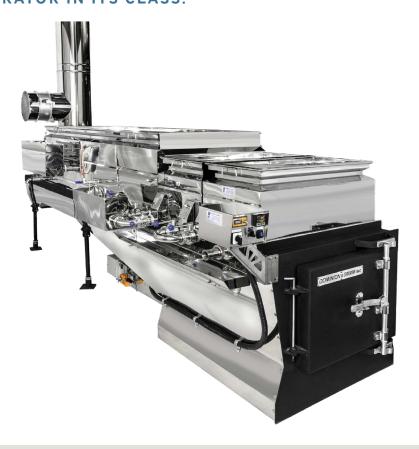

## **AIRTIGHT** WOOD

**DOMINION & GRIMM** 

THE MOST VIGOROUS WOOD-FIRED **EVAPORATOR IN ITS CLASS.** 

**FLOW INVERTER WITH CENTRAL OUTLET** 

**FULL AUTOMATION** 

**BUTTERFLY VALVES** 

## FEATURES, EQUIPMENT & OTHER OPTIONS

- Environmentally friendly
- Woodfired evaporator with airtight steel
- Improves boiling capacity by up to 15%
- Blower system supplies air under the burning wood and from the front section of the unit
- Complies with California regulations
- Sizes available: 2' x 6' and 6' x 16'
- Insulated smoke stack
- Ferule connectors
- 110 volt electric outlet

- Smoke stack thermometer
- Syrup recovery tray
- Barometric damper (draft control) with
- Automated flue pan power washer
- Stainless steel hood
- Single or dual function preheater
- LED hood lights
- Defoamer dispenser
- Modulating syrup controller