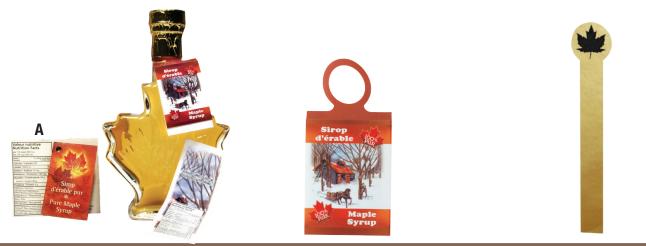

## **DECORATIVE CARDS, 100/BAG**

Bilingual decorative cards with nutrition facts for maple syrup.

A 452482 Maple leaf

452475 Sugar bush scene with elasti-band