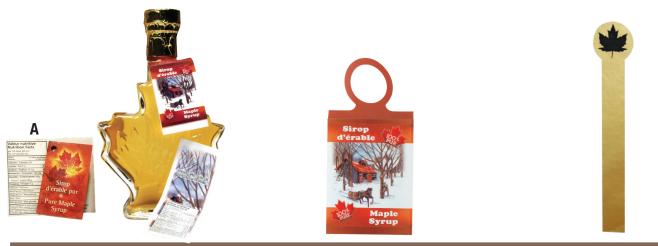

## **DECORATIVE CARDS, 100/BAG**

Bilingual decorative cards with nutrition facts for maple syrup.

A 452482 Maple leaf

452475 Sugar bush scene with elasti-band

493713 Tamper evident gold foil sticker (1000/Roll)