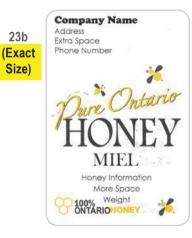

### **Small Ontario Stickers**

23b 452628 Ontario Decorative Labels. 20 Labels per 81/2" x 11" Avery style sheet. You can print your own information in the designated areas with a Laser Printer or have D&G print them. Templates are available. Dimensions: 1 1/2" x 2 1/4"