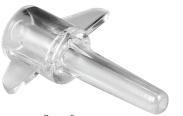

**474408**  $\frac{7}{16}$ " -  $\frac{5}{16}$ " spout reducer, black

**474286**  $\frac{7}{16}$ " -  $\frac{5}{16}$ " spout reducer, blue

**465604**  $\frac{7}{16}$ " -  $\frac{5}{16}$ " disposable polycarbonate spout reducer, clear