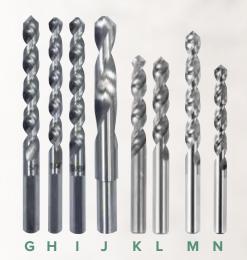

#### **TAPPING DRILLS**

# **DOMINION & GRIMM**

| U   | G | 474668 | 5/16" regular length        |
|-----|---|--------|-----------------------------|
| 5   | Н | 474644 | 19/64" regular length       |
| 2   | T | 472008 | 1/4" regular length         |
| L P | J | 474682 | 7/16" regular, specia right |
| CIA | K | 478956 | 19/64" short length         |
| PE  | L | 478963 | 5/16" short length          |
| S   |   | 474484 | 1/4" short length           |
|     |   |        |                             |

| M | 475047 | 19/64" regular length |
|---|--------|-----------------------|
|   | 475009 | 5/16" regular length  |
|   | 476747 | 1/4" regular length   |
|   | 478987 | 19/16" short length   |
|   | 478994 | 5/16" short length    |
| N | 478970 | 1/4" short length     |
|   |        |                       |