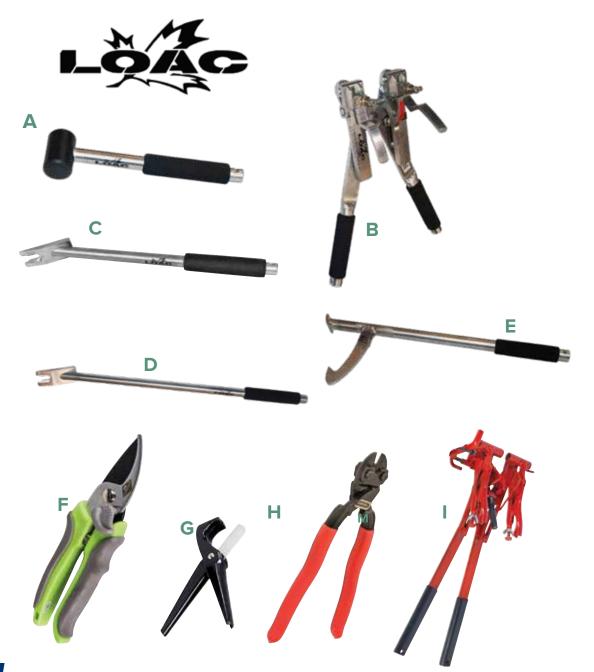

#### HAMMERS

**A 473876** 10" hammer with handle (2 faces)

**B** 473920  $\frac{5}{16}$ " tubing aluminum plier

**478604**  $\frac{3}{16}$ " tubing aluminum plier

#### **SPOUT REMOVERS**

C 473883 15" spout remover (small)

**474521** 22.5" spout remover (medium)

**474033** 30" spout remover (tall)

**D** 474583 40" spout remover (x-tall)

**476365** 48" spout remover (on request)

#### **MAINLINE ADJUSTER**

**E 477010** 30" mainline adjusting tool

#### OTHER D&G TOOLS AND ACCESSORIES

F 155284 Garant pruner

**G** 474835  $1\frac{1}{2}$  plastic mainline cutter

474859 2" plastic mainline cutter

**H** 466243 Knipex plier for high tension #10 wire

I 466359 CHAMBERLAND Drop line plier