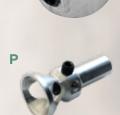

BOLDUC

470547 <sup>7</sup>/<sub>16</sub>" tapping bit stopper (71910)
470561 <sup>5</sup>/<sub>16</sub>" tapping bit stopper (71911)
470523 <sup>19</sup>/<sub>64</sub>" tapping bit stopper (71912)
P 409035 tapping bit stopper (71918)