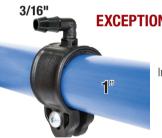

### **EXCEPTIONAL SEAL**

510854 Manifold D&G 3/16" (not assembled)

Including:

389795 Manifold, D&G 3/16 fixed head **510847** Manifold joint 3/16 or 5/16

WML

510960 Hose clamp 1" and screw.  $-\frac{31}{64}$ " drilling