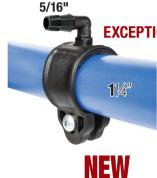

## **EXCEPTIONAL SEAL**

468735 Manifold D&G 5/16" (not assembled)

Includina:

389764 Manifold, D&G 5/16 fixed head

**510847** Manifold joint 3/16 or 5/16 WML

511844 Hose clamp 11/2" and screw.

 $-\frac{31}{64}$ " drilling