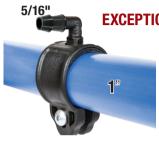

#### **EXCEPTIONAL SEAL**

510861 Manifold D&G 5/16" (not assembled)

Including:

389764 Manifold, D&G 5/16 fixed head **510847** Manifold joint 3/16 or 5/16

WML

510960 Hose clamp 1" and screw.  $-\frac{31}{64}$ " drilling