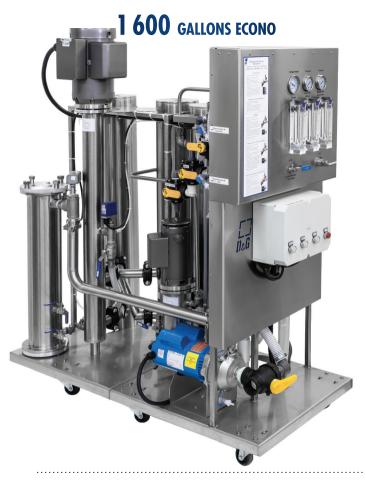

#### ECONO MODEL R/O, 1600 GALLONS

- With 3 membranes, 8" x 40"
- 1 feed pump, 5 HP
- 1 (multi-stage) pressure pump, 7.5 HP-220V high performance
- -1 recirculation pump, 1.5 HP on the third membrane
- Digital thermometer
- Flow meters
- Stainless steel vessles for membranes
- Set of 3-way valves for installation
- Wash tank
- Automatic shut-off when sap tank is empty
- Stainless steel frame
- Instruction panel with pictures