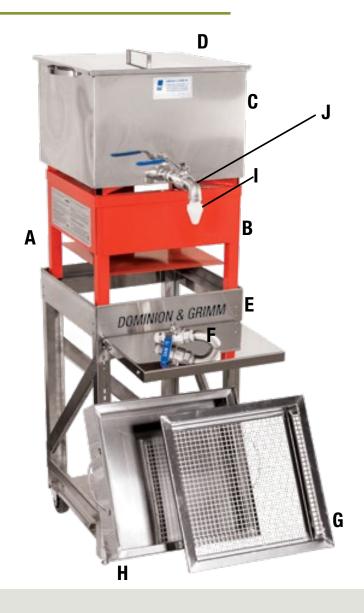

## PROPANE STOVES

- **A 183812** Complete (without lid). Including letters (B, C, E, F)
- **B 183829** Stove only. Pressure regulator included. Dimension 16" x 16". 65.000 BTU capacity can be connected on any domestic propane tank
- **206481** Stainless steel pan n° 304 16" x 16" x 12"high with 3/4" outlet and adaptor
  - **206467** Bain-marie 16"  $\times$  16" with 3/4" outlet and 1/4" outlet for thermometer
- **206511** Stainless steel lid for 16" x 16" pan
- **E** 183836 Stainless steel stand for propane stove with adjustable shelf
- **F** 216817 3/4" Z-p ball valve (Stainless Steel)
- G 206535 Griller rack for filters
- H 206528 Bain-marie 16" x 16" with 3/4" outlet

## **ACCESSORIES FOR PROPANE STOVE**

- 461484 No drip 3/4" nylon filler adaptor
- J 046285 3/4" stainless steel street elbow