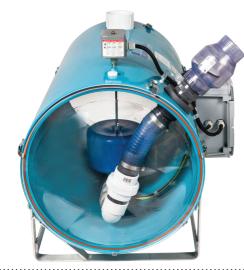

## **ELECTRIC ECONOMIC RELEASER**

For 6,000 taps **409370** (DG-227-PS eco) 18" x 36"

Horizontal, electric extractor with 1.5 HP submersible pump

- Economical version of the 227-PS extractor
- Has the same features as other submersibles, but without manifold.
- Suitable for wet/dry systems that have only two extractors at the pumping station.
- Manifold height 22"