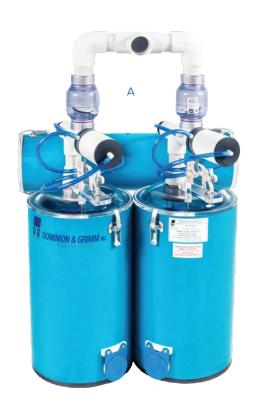

## AUTOMATED DOUBLE MECHANICAL

## HORIZONTAL MECHANICAL SAP RELEASER

Δ

Capacity of 3000 taps

400896

10" x 18" (DG-213-2VS) Vertical В

Capacity of 6000 taps

400865

14" x 36" (DG219-2VS)