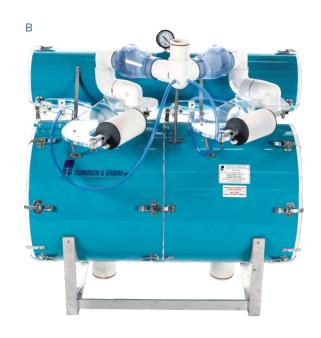

## HORIZONTAL MECHANICAL SAP RELEASER

Δ

Capacity of 3000 taps

400896

10" x 18" (DG-213-2VS) Vertical В

Capacity of 6000 taps

400865

14" x 36" (DG219-2VS)

Capacity of 12 000 taps

406928

18" x 36" (DG 220-2VS) Vacuum Inlet 2"

406911

18" x 36" (DG 220-3-2VS) Vacuum Inlet 3" Capacity of 25 000 taps

406898

18" x 48" (DG 222-2VS) Vacuum Inlet 3"

- Better continuous vacuum with these continuous vacuum releasers
- Allows a bigger volume of sap
- · These mechanical releasers need to be installed on your tank and will dump automatically in tank
- Manifold heights: For 3,000 taps (20") For 6,000 taps (22.5") For 12,000 and 25,000 taps (26.5")