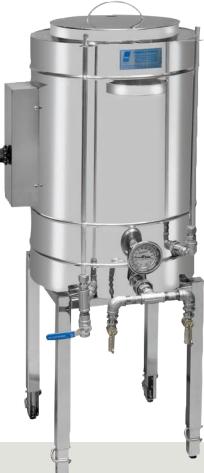

## SYRUP FILLER, STAINLESS STEEL Nº 304

266256 32 gallons gravity filling unit, base included

• Electric water jacketed model 5000W – 220V. Adjustable thermostat.

**266287** Base only 32 gallons (Frame steel painted blue)

**266201** Base counter only 32 gallons (Frame stainless steel)

266218 9 gallons filler - stainless steel base included

 Electric water jacketed model 3000 W – 220
V. Adjustable thermostat. The plumbing is all in stainless steel. Adjustabled table and paint rack/ base included. Water and syrup acrylic level. **266195** Base only 9 gallons, steel frame painted blue (can be sold separately)